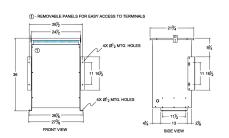

#### **SCHEMATIC/DIAGRAM AND DIMENSION PICTURES**

Three Phase Isolation Transformer with a capacity of 75kVA, transforming 220 Volts to 480Y/277 Volts