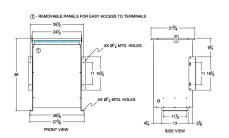

#### **SCHEMATIC/DIAGRAM AND DIMENSION PICTURES**

Three Phase Isolation Transformer with a capacity of 75kVA, transforming 220 Volts to 440Y/254 Volts