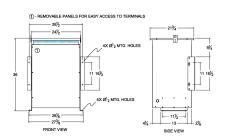

#### **SCHEMATIC/DIAGRAM AND DIMENSION PICTURES**

Three Phase Isolation Transformer with a capacity of 75kVA, transforming 220 Volts to 415Y/240 Volts