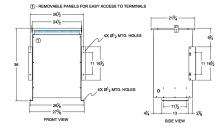

#### SCHEMATIC/DIAGRAM AND DIMENSION PICTURES

Three Phase Isolation Transformer with a capacity of 75kVA, transforming 220 Volts to 415Y/240 Volts

**OFFICIAL QUOTE** 