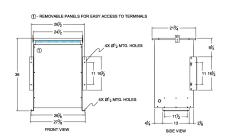

#### **SCHEMATIC/DIAGRAM AND DIMENSION PICTURES**

Three Phase Isolation Transformer with a capacity of 75kVA, transforming 220 Volts to 415Y/240 Volts