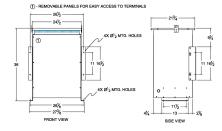

#### SCHEMATIC/DIAGRAM AND DIMENSION PICTURES

Three Phase Isolation Transformer with a capacity of 75kVA, transforming 220 Volts to 380Y/220 Volts

**OFFICIAL QUOTE** 