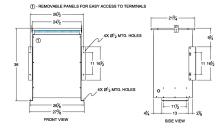

#### SCHEMATIC/DIAGRAM AND DIMENSION PICTURES

Three Phase Isolation Transformer with a capacity of 75kVA, transforming 220 Volts to 240Y/139 Volts

**OFFICIAL QUOTE** 