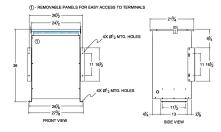

### SCHEMATIC/DIAGRAM AND DIMENSION PICTURES

Single Phase Isolation Transformer with a capacity of 75kVA, transforming 220 Volts to 240/480 Volts

**OFFICIAL QUOTE** 