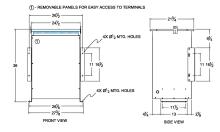

### SCHEMATIC/DIAGRAM AND DIMENSION PICTURES

Single Phase Isolation Transformer with a capacity of 75kVA, transforming 220 Volts to 240/480 Volts

**OFFICIAL QUOTE** 