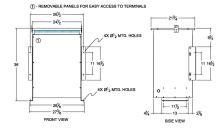

#### SCHEMATIC/DIAGRAM AND DIMENSION PICTURES

Three Phase Isolation Transformer with a capacity of 75kVA, transforming 220 Volts to 220Y/127 Volts

**OFFICIAL QUOTE** 