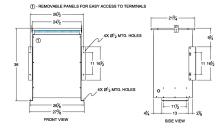

#### SCHEMATIC/DIAGRAM AND DIMENSION PICTURES

Three Phase Isolation Transformer with a capacity of 75kVA, transforming 220 Volts to 208Y/120 Volts

**OFFICIAL QUOTE** 