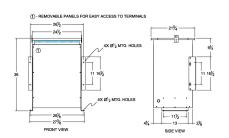

#### **SCHEMATIC/DIAGRAM AND DIMENSION PICTURES**

Three Phase Isolation Transformer with a capacity of 75kVA, transforming 220 Volts to 208Y/120 Volts