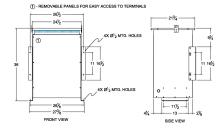

## SCHEMATIC/DIAGRAM AND DIMENSION PICTURES

Single Phase Isolation Transformer with a capacity of 75kVA, transforming 220 Volts to 208 Volts

**OFFICIAL QUOTE** 

### 75KVA 220 VOLTS TO 208 VOLTS SINGLE PHASE ISOLATION TRANSFORMER