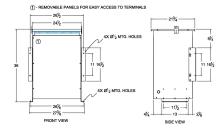

## SCHEMATIC/DIAGRAM AND DIMENSION PICTURES

Single Phase Isolation Transformer with a capacity of 75kVA, transforming 220 Volts to 200 Volts

**OFFICIAL QUOTE** 