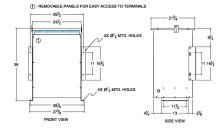

## SCHEMATIC/DIAGRAM AND DIMENSION PICTURES

Single Phase Isolation Transformer with a capacity of 75kVA, transforming 220 Volts to 200 Volts

**OFFICIAL QUOTE** 