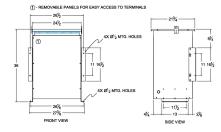

#### SCHEMATIC/DIAGRAM AND DIMENSION PICTURES

Single Phase Isolation Transformer with a capacity of 75kVA, transforming 220 Volts to 120 Volts

**OFFICIAL QUOTE** 