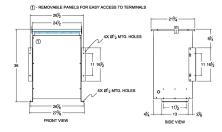

#### SCHEMATIC/DIAGRAM AND DIMENSION PICTURES

Single Phase Isolation Transformer with a capacity of 75kVA, transforming 220 Volts to 115 Volts

**OFFICIAL QUOTE** 