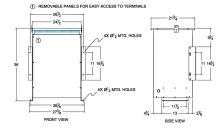

#### SCHEMATIC/DIAGRAM AND DIMENSION PICTURES

Three Phase Isolation Transformer with a capacity of 75kVA, transforming 208 Volts to 600Y/347 Volts

**OFFICIAL QUOTE** 