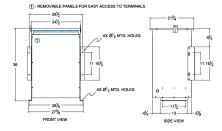

#### SCHEMATIC/DIAGRAM AND DIMENSION PICTURES

Three Phase Isolation Transformer with a capacity of 75kVA, transforming 208 Volts to 575Y/332 Volts

**OFFICIAL QUOTE** 