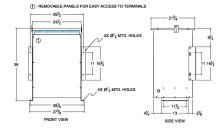

## SCHEMATIC/DIAGRAM AND DIMENSION PICTURES

Single Phase Isolation Transformer with a capacity of 75kVA, transforming 208 Volts to 575 Volts

**OFFICIAL QUOTE** 