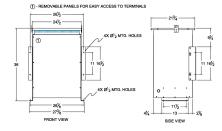

## SCHEMATIC/DIAGRAM AND DIMENSION PICTURES

Three Phase Isolation Transformer with a capacity of 75kVA, transforming 208 Volts to 550Y/318 Volts

**OFFICIAL QUOTE** 