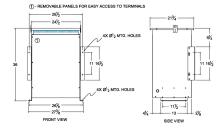

#### SCHEMATIC/DIAGRAM AND DIMENSION PICTURES

Three Phase Isolation Transformer with a capacity of 75kVA, transforming 208 Volts to 550Y/318 Volts

**OFFICIAL QUOTE** 