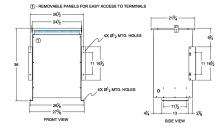

#### SCHEMATIC/DIAGRAM AND DIMENSION PICTURES

Three Phase Isolation Transformer with a capacity of 75kVA, transforming 208 Volts to 480Y/277 Volts

**OFFICIAL QUOTE** 