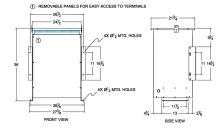

#### SCHEMATIC/DIAGRAM AND DIMENSION PICTURES

Three Phase Isolation Transformer with a capacity of 75kVA, transforming 208 Volts to 480Y/277 Volts

**OFFICIAL QUOTE** 

#### 75KVA 208 VOLTS TO 480Y/277 VOLTS THREE PHASE ISOLATION TRANSFORMER