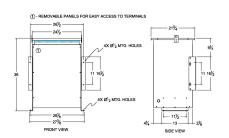

#### **SCHEMATIC/DIAGRAM AND DIMENSION PICTURES**

Three Phase Isolation Transformer with a capacity of 75kVA, transforming 208 Volts to 460Y/266 Volts