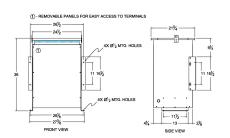

#### **SCHEMATIC/DIAGRAM AND DIMENSION PICTURES**

Three Phase Isolation Transformer with a capacity of 75kVA, transforming 208 Volts to 460Y/266 Volts