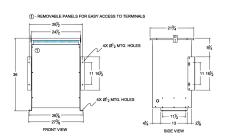

#### **SCHEMATIC/DIAGRAM AND DIMENSION PICTURES**

Three Phase Isolation Transformer with a capacity of 75kVA, transforming 208 Volts to 440Y/254 Volts