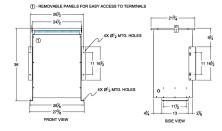

#### SCHEMATIC/DIAGRAM AND DIMENSION PICTURES

Three Phase Isolation Transformer with a capacity of 75kVA, transforming 208 Volts to 440Y/254 Volts

**OFFICIAL QUOTE** 