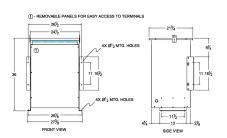

#### **SCHEMATIC/DIAGRAM AND DIMENSION PICTURES**

Three Phase Isolation Transformer with a capacity of 75kVA, transforming 208 Volts to 416Y/240 Volts