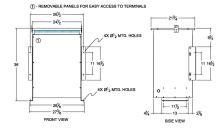

## SCHEMATIC/DIAGRAM AND DIMENSION PICTURES

Single Phase Isolation Transformer with a capacity of 75kVA, transforming 208 Volts to 400 Volts

**OFFICIAL QUOTE** 