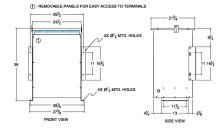

#### SCHEMATIC/DIAGRAM AND DIMENSION PICTURES

Single Phase Isolation Transformer with a capacity of 75kVA, transforming 208 Volts to 400 Volts

**OFFICIAL QUOTE** 