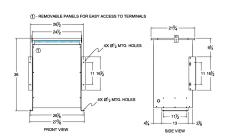

#### **SCHEMATIC/DIAGRAM AND DIMENSION PICTURES**

Three Phase Isolation Transformer with a capacity of 75kVA, transforming 208 Volts to 380Y/220 Volts