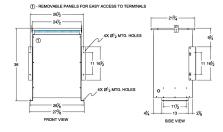

#### SCHEMATIC/DIAGRAM AND DIMENSION PICTURES

Three Phase Isolation Transformer with a capacity of 75kVA, transforming 208 Volts to 380Y/220 Volts

**OFFICIAL QUOTE** 

#### 75KVA 208 VOLTS TO 380Y/220 VOLTS THREE PHASE ISOLATION TRANSFORMER