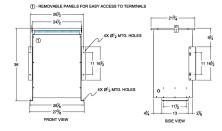

## SCHEMATIC/DIAGRAM AND DIMENSION PICTURES

Single Phase Isolation Transformer with a capacity of 75kVA, transforming 208 Volts to 380 Volts

**OFFICIAL QUOTE** 