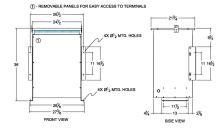

#### SCHEMATIC/DIAGRAM AND DIMENSION PICTURES

Three Phase Isolation Transformer with a capacity of 75kVA, transforming 208 Volts to 240Y/139 Volts

**OFFICIAL QUOTE** 