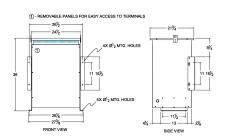

#### **SCHEMATIC/DIAGRAM AND DIMENSION PICTURES**

Three Phase Isolation Transformer with a capacity of 75kVA, transforming 208 Volts to 240Y/139 Volts