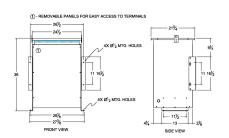

#### **SCHEMATIC/DIAGRAM AND DIMENSION PICTURES**

Three Phase Isolation Transformer with a capacity of 75kVA, transforming 208 Volts to 240Y/139 Volts