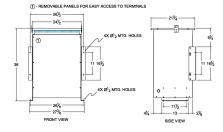

#### SCHEMATIC/DIAGRAM AND DIMENSION PICTURES

Three Phase Isolation Transformer with a capacity of 75kVA, transforming 208 Volts to 240Y/139 Volts

**OFFICIAL QUOTE** 