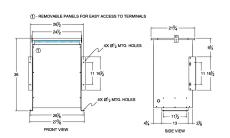

#### **SCHEMATIC/DIAGRAM AND DIMENSION PICTURES**

Three Phase Isolation Transformer with a capacity of 75kVA, transforming 208 Volts to 240Y/139 Volts