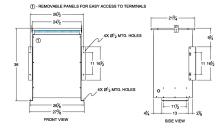

#### SCHEMATIC/DIAGRAM AND DIMENSION PICTURES

Three Phase Isolation Transformer with a capacity of 75kVA, transforming 208 Volts to 240Y/139 Volts

**OFFICIAL QUOTE** 