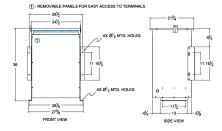

#### SCHEMATIC/DIAGRAM AND DIMENSION PICTURES

Three Phase Isolation Transformer with a capacity of 75kVA, transforming 208 Volts to 230Y/133 Volts

**OFFICIAL QUOTE** 