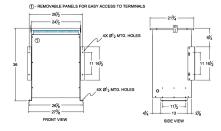

### SCHEMATIC/DIAGRAM AND DIMENSION PICTURES

Single Phase Isolation Transformer with a capacity of 75kVA, transforming 208 Volts to 230/460 Volts

**OFFICIAL QUOTE** 