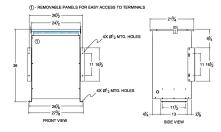

### SCHEMATIC/DIAGRAM AND DIMENSION PICTURES

Single Phase Isolation Transformer with a capacity of 75kVA, transforming 208 Volts to 230/460 Volts

**OFFICIAL QUOTE** 