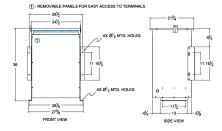

#### SCHEMATIC/DIAGRAM AND DIMENSION PICTURES

Three Phase Isolation Transformer with a capacity of 75kVA, transforming 208 Volts to 220Y/127 Volts

**OFFICIAL QUOTE** 