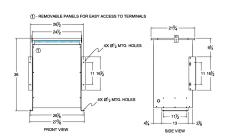

#### **SCHEMATIC/DIAGRAM AND DIMENSION PICTURES**

Three Phase Isolation Transformer with a capacity of 75kVA, transforming 208 Volts to 208Y/120 Volts