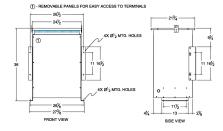

#### SCHEMATIC/DIAGRAM AND DIMENSION PICTURES

Three Phase Isolation Transformer with a capacity of 75kVA, transforming 208 Volts to 208Y/120 Volts

**OFFICIAL QUOTE** 