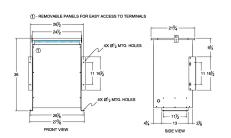

#### **SCHEMATIC/DIAGRAM AND DIMENSION PICTURES**

Three Phase Isolation Transformer with a capacity of 75kVA, transforming 208 Volts to 208Y/120 Volts