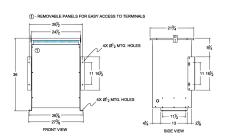

#### **SCHEMATIC/DIAGRAM AND DIMENSION PICTURES**

Three Phase Isolation Transformer with a capacity of 75kVA, transforming 208 Volts to 208Y/120 Volts