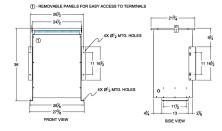

#### SCHEMATIC/DIAGRAM AND DIMENSION PICTURES

Three Phase Isolation Transformer with a capacity of 75kVA, transforming 208 Volts to 208Y/120 Volts

**OFFICIAL QUOTE** 