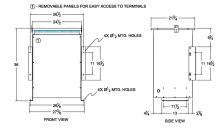

## SCHEMATIC/DIAGRAM AND DIMENSION PICTURES

Single Phase Isolation Transformer with a capacity of 75kVA, transforming 208 Volts to 208 Volts

**OFFICIAL QUOTE** 

### **75KVA 208 VOLTS TO 208 VOLTS** SINGLE PHASE ISOLATION TRANSFORMER